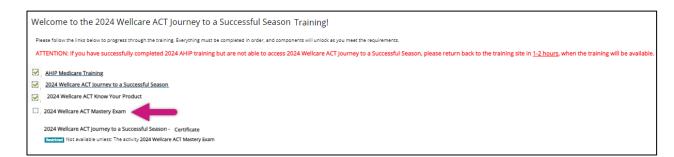

## **Returning Users Only**

Follow these simple steps to begin training:

- In the My Certifications section, you will find your assigned training. Select the 2024
   Wellcare ACT Journey to a Successful Season Training link to access AHIP/ACT. Once you have successfully completed your required
   AHIP Medicare Training (2024) the 2024
   Wellcare ACT will be unlocked when training becomes available.
- In the Welcome to the 2024 Wellcare ACT
  Journey to a Successful Season section, select
  the 2024 Wellcare ACT Journey to a Successful
  Season Training link to begin.
- After you have completed the assigned course modules, the **Mastery Exam** will be unlocked.

## Wellcare ACT Assignment

Follow these simple steps to begin training:

- In the My Certifications section, you will find your assigned training. Select the 2024
   Wellcare ACT Journey to a Successful Season Training link to access AHIP/ACT. Once you have successfully completed your required
   AHIP Medicare Training (2024) the 2024
   Wellcare ACT will be unlocked when training becomes available.
- In the Welcome to the 2024 Wellcare ACT
  Journey to a Successful Season section, select
  the 2024 Wellcare ACT Journey to a Successful
  Season Training link to begin.
- After you have completed the assigned course modules, the **Mastery Exam** will be unlocked.