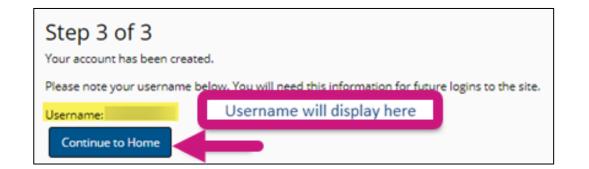

#### Continue the registration process:

- Your **Username** will be displayed. This will be your National Producer Number (NPN), used to access the site.
- Select Continue to Home which will route you to the home page of the Learning Center.

#### Helpful Hint!

Remember to store your username and password in a secure location.