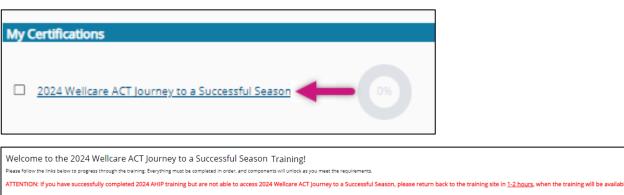

## **Returning Users Only**

Follow these simple steps to begin training:

- In the My Certifications section, you will find your assigned training. Select the 2024
   Wellcare ACT Journey to a Successful Season Training link to access AHIP/ACT. Once you have successfully completed your required
   AHIP Medicare Training (2024) the 2024
   Wellcare ACT will be unlocked when training becomes available.
- In the Welcome to the 2024 Wellcare ACT
  Journey to a Successful Season section, select
  the 2024 Wellcare ACT Journey to a Successful
  Season Training link to begin.
- After you have completed the assigned course modules, the **Mastery Exam** will be unlocked.

## Wellcare ACT Assignment

Follow these simple steps to begin training:

- In the My Certifications section, you will find your assigned training. Select the 2024
   Wellcare ACT Journey to a Successful Season Training link to access AHIP/ACT. Once you have successfully completed your required
   AHIP Medicare Training (2024) the 2024
   Wellcare ACT will be unlocked when training becomes available.
- In the Welcome to the 2024 Wellcare ACT
  Journey to a Successful Season section, select
  the 2024 Wellcare ACT Journey to a Successful
  Season Training link to begin.
- After you have completed the assigned course modules, the **Mastery Exam** will be unlocked.