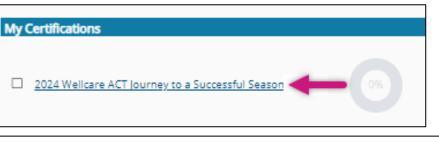

## **Returning Users Only**

Follow these simple steps to begin training:

- In the My Certifications section, you will find your assigned training. Select the 2024
   Wellcare ACT Journey to a Successful Season Training link to access AHIP/ACT. Once you have successfully completed your required
   AHIP Medicare Training (2024) the 2024
   Wellcare ACT will be unlocked when training becomes available.
- In the Welcome to the 2024 Wellcare ACT
  Journey to a Successful Season section, select
  the 2024 Wellcare ACT Journey to a Successful
  Season Training link to begin.
- After you have completed the assigned course modules, the **Mastery Exam** will be unlocked.

## Wellcare ACT Assignment

Follow these simple steps to begin training:

- In the My Certifications section, you will find your assigned training. Select the 2024
   Wellcare ACT Journey to a Successful Season Training link to access AHIP/ACT. Once you have successfully completed your required
   AHIP Medicare Training (2024) the 2024
   Wellcare ACT will be unlocked when training becomes available.
- In the Welcome to the 2024 Wellcare ACT
  Journey to a Successful Season section, select
  the 2024 Wellcare ACT Journey to a Successful
  Season Training link to begin.
- After you have completed the assigned course modules, the **Mastery Exam** will be unlocked.