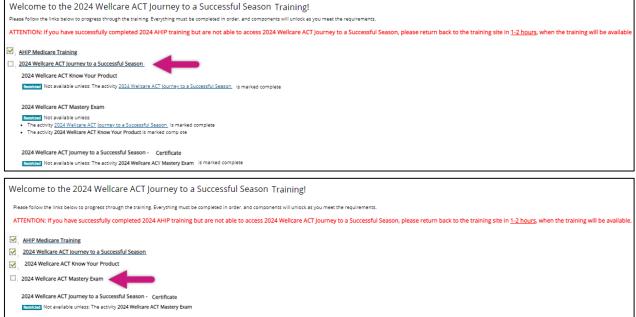

## **Returning Users Only**

Follow these simple steps to begin training:

- In the My Certifications section, you will find your assigned training. Select the 2024
   Wellcare ACT Journey to a Successful Season Training link to access AHIP/ACT. Once you have successfully completed your required
   AHIP Medicare Training (2024) the 2024
   Wellcare ACT will be unlocked when training becomes available.
- In the Welcome to the 2024 Wellcare ACT
  Journey to a Successful Season section, select
  the 2024 Wellcare ACT Journey to a Successful
  Season Training link to begin.
- After you have completed the assigned course modules, the **Mastery Exam** will be unlocked.

## Wellcare ACT Assignment

Follow these simple steps to begin training:

- In the My Certifications section, you will find your assigned training. Select the 2024
   Wellcare ACT Journey to a Successful Season Training link to access AHIP/ACT. Once you have successfully completed your required
   AHIP Medicare Training (2024) the 2024
   Wellcare ACT will be unlocked when training becomes available.
- In the Welcome to the 2024 Wellcare ACT
  Journey to a Successful Season section, select
  the 2024 Wellcare ACT Journey to a Successful
  Season Training link to begin.
- After you have completed the assigned course modules, the **Mastery Exam** will be unlocked.